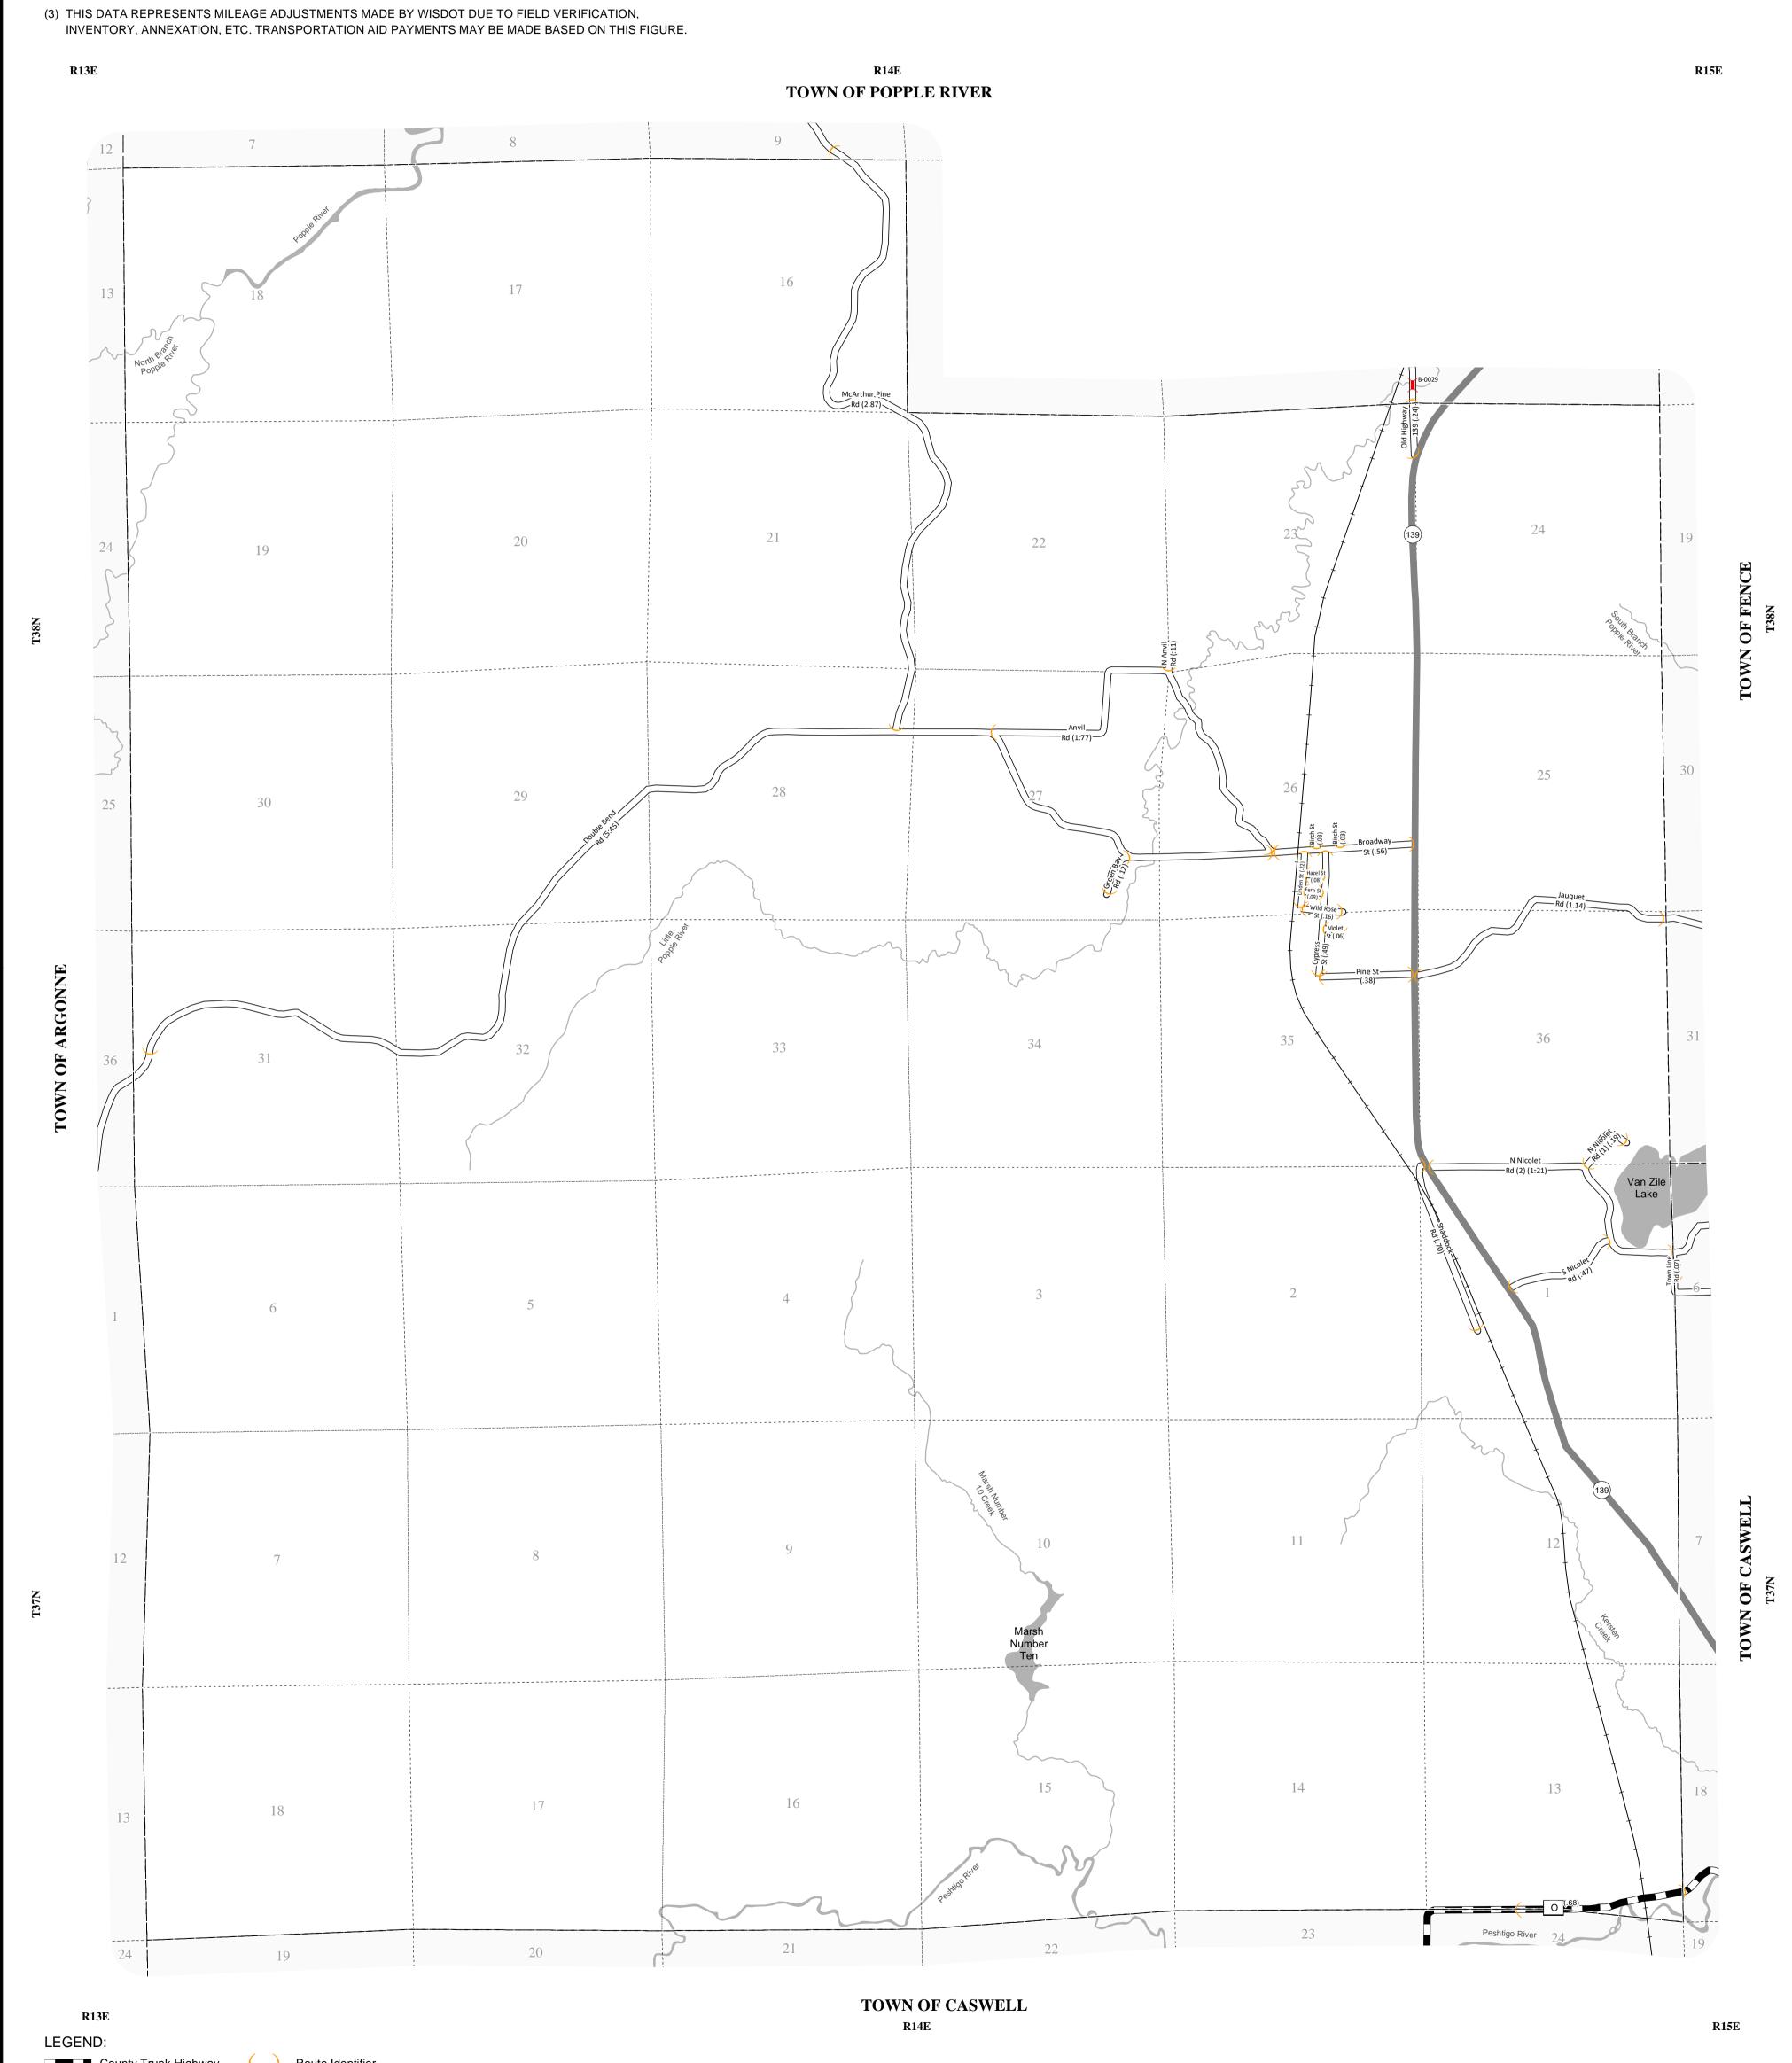

## STATE OF WISCONSIN WISCONSIN DEPARTMENT OF TRANSPORTATION TOWN PLAT RECORD

MILEAGE FOR COUNTY
COUNTY
TRUNKS ROADS

0.68

0.00

TOWN OF

ROSS

COUNTY: FOREST

(1) THIS DATA REPRESENTS THE LAST CERTIFIED MILEAGE AS CORRECTED BY WISDOT WHICH MAY HAVE BEEN USED FOR PAST TRANSPORTATION AIDS.

(2) THE TOWN CHAIRMAN OR CITY/VILLAGE CLERK IS TO FILL IN THE MILEAGE TO BE CERTIFIED AS OPEN TO THE PUBLIC AS OF THE FOLLOWING JANUARY, INCLUDING THE NEW CHANGES THAT ARE MADE ON THE PLAT.

LEGEND:
County Trunk Highway
Route Identifier

Local Road
State Trunk
Railroad
CVT Border
PLSS Border

Bridge

The information contained on this map was created for the official use of the Wisconsin Department of Transportation (WisDOT). Any other use while not prohibited, is the sole responsibility of the user. WisDOT expressly disclaims all liability regarding fitness of use of the information for other than official WisDOT business.