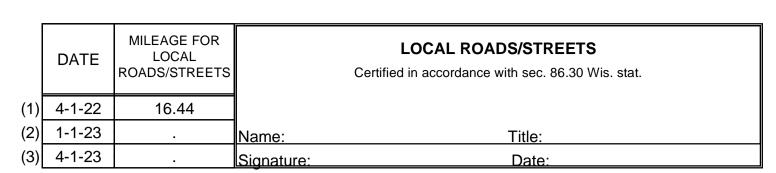

## STATE OF WISCONSIN WISCONSIN DEPARTMENT OF TRANSPORTATION TOWN PLAT RECORD

MILEAGE FOR COUNTY
COUNTY
TRUNKS ROADS

0.68

0.00

TOWN OF

ROSS

COUNTY: FOREST

(1) THIS DATA REPRESENTS THE LAST CERTIFIED MILEAGE AS CORRECTED BY WISDOT WHICH MAY HAVE BEEN USED FOR PAST TRANSPORTATION AIDS.

(2) THE TOWN CHAIRMAN OR CITY/VILLAGE CLERK IS TO FILL IN THE MILEAGE TO BE CERTIFIED AS OPEN TO THE PUBLIC AS OF THE FOLLOWING JANUARY, INCLUDING THE NEW CHANGES THAT ARE MADE ON THE PLAT.

LEGEND:
County Trunk Highway
Route Identifier