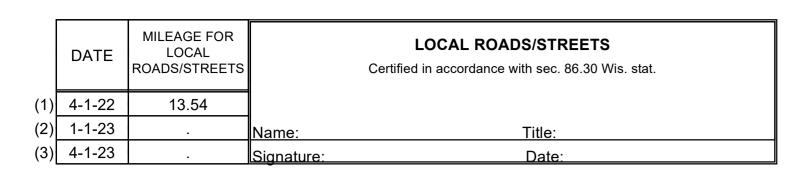

## STATE OF WISCONSIN WISCONSIN DEPARTMENT OF TRANSPORTATION TOWN PLAT RECORD

MILEAGE FOR COUNTY
TRUNKS ROADS

14.52 00.00

TOWN OF

CASWELL

COUNTY: FOREST

- (1) THIS DATA REPRESENTS THE LAST CERTIFIED MILEAGE AS CORRECTED BY WISDOT WHICH MAY HAVE BEEN USED FOR PAST TRANSPORTATION AIDS.
- (2) THE TOWN CHAIRMAN OR CITY/VILLAGE CLERK IS TO FILL IN THE MILEAGE TO BE CERTIFIED AS OPEN TO THE PUBLIC AS OF THE FOLLOWING JANUARY, INCLUDING THE NEW CHANGES THAT ARE MADE ON THE PLAT.
- (3) THIS DATA REPRESENTS MILEAGE ADJUSTMENTS MADE BY WISDOT DUE TO FIELD VERIFICATION, INVENTORY, ANNEXATION, ETC. TRANSPORTATION AID PAYMENTS MAY BE MADE BASED ON THIS FIGURE.