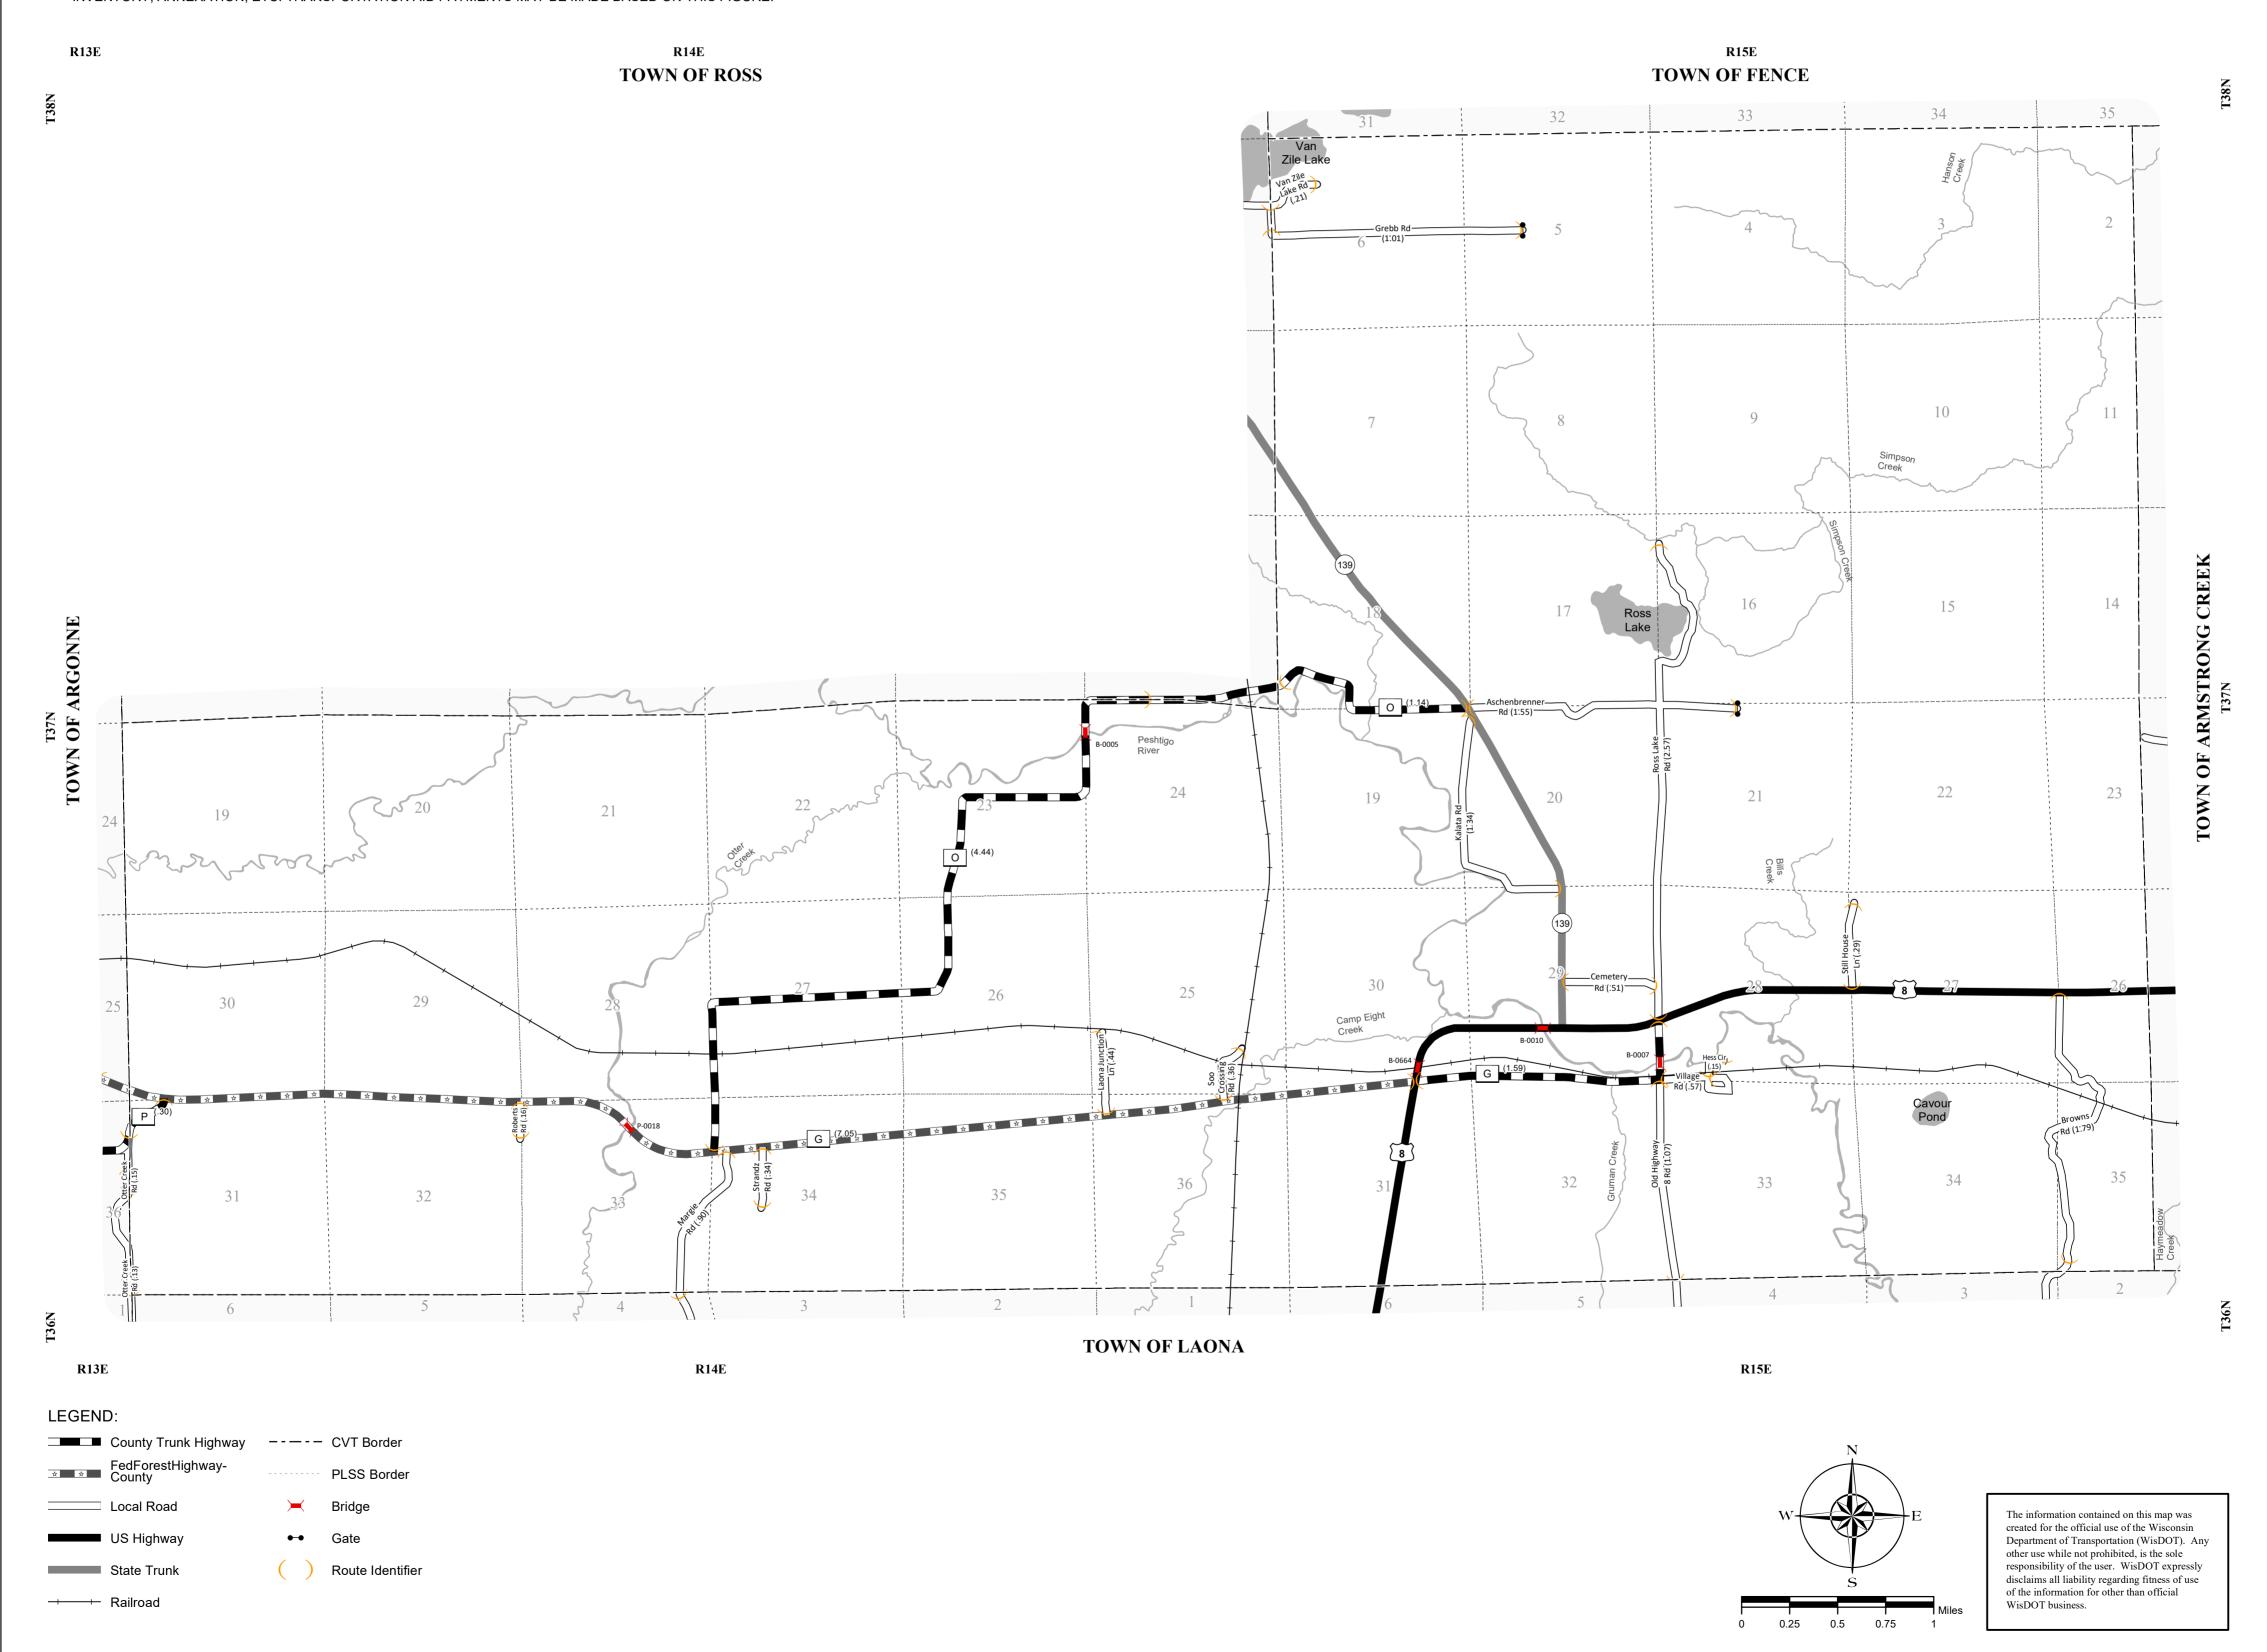

T-CASWELL

## STATE OF WISCONSIN WISCONSIN DEPARTMENT OF TRANSPORTATION TOWN PLAT RECORD



MILEAGE FOR COUNTY
TRUNKS ROADS

14.52 00.00

TOWN OF

CASWELL

COUNTY: FOREST

- (1) THIS DATA REPRESENTS THE LAST CERTIFIED MILEAGE AS CORRECTED BY WISDOT WHICH MAY HAVE BEEN USED FOR PAST TRANSPORTATION AIDS.
- (2) THE TOWN CHAIRMAN OR CITY/VILLAGE CLERK IS TO FILL IN THE MILEAGE TO BE CERTIFIED AS OPEN TO THE PUBLIC AS OF THE FOLLOWING JANUARY, INCLUDING THE NEW CHANGES THAT ARE MADE ON THE PLAT.
- (3) THIS DATA REPRESENTS MILEAGE ADJUSTMENTS MADE BY WISDOT DUE TO FIELD VERIFICATION, INVENTORY, ANNEXATION, ETC. TRANSPORTATION AID PAYMENTS MAY BE MADE BASED ON THIS FIGURE.